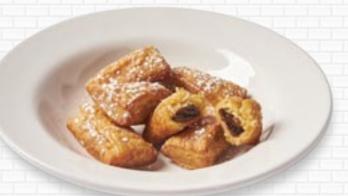

#### **Sticky Toffee Cake**

Scrumptious sticky toffee cake. 490 Cals \$5.99 Add ice cream. 770 Cals. \$6.99

CINNAMON BITES

#### **Cinnamon Bites**

Warm and delicious cinnamon donuts 6pcs. served with salted caramel and white chocolate. 510 Cals \$6.97