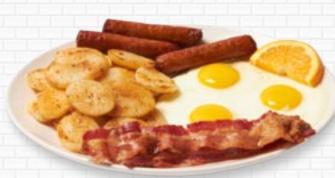

## **Eggs Florentine**

English muffin = 3 poached eggs = grilled tomatoes = sautéed spinach = topped with hollandaise sauce = with homefries. 830 Cals \$15.97