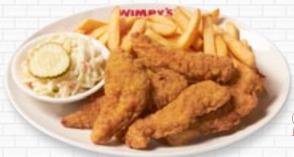

**CHOOSE YOUR STYLE:** 

BBQ 100 Cals \* Mild 90 Cals \* Medium 80 Cals \* Hot 10 Cals \* Garlic Parm 480 Cals

**Chicken Fingers & Fries** 

Breaded chicken strips - french fries coleslaw & pickle. 890 Cals \$17.97