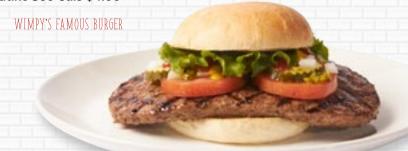

Wimpy's Famous Burger Original famous burger = toasted bun =

**Junior Burger** 

The big junior burger - toasted bun choice of toppings. 660 Cals \$14.57

choice of toppings. 920 Cals \$16.57

**Double Famous Burger** Double original famous burgers = toasted bun = choice of toppings. 1550 Cals \$23.97