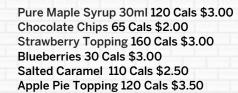

o Any Omelette 160 Cals \$3.00



SPINACH AND FETA OMELETTE

#### Build Your Own Omelette 305-2250 Cals \$10.97

Onions 15 Cals = mushrooms 10 Cals = spinach 15 Cals = tomatoes 10 Cal = peppers 10 Cals = bacon 260 Cals = sausage 230 Cals = turkey bacon 120 Cals = ham 60 Cals = peameal bacon 90 Cals = cheddar cheese 100 Cals = mozzarella 120 Cal = feta 120 Cal. Add \$2.00 extra for each topping.

## PANCAKES | WAFFLES | FRENCH TOAST

3 Buttermilk Pancakes 715 Cals \$9.97

3 Thick French Toast 535 Cals \$10.77

Strawberry & Banana French Toast 795 Cals \$14.97

Original Belgian Waffle 355 Cals \$10.77

#### **White Chocolate Cinnabon Pancakes**

930 Cals \$10.97

#### Waffle Explosion Belgian waffle = blueberries = bananas =

strawberry topping = nutella & whipped cream. 825 Cals \$18.57





Crushed Oreos 280 Cals \$2.00 Fresh Banana Slices 105 Cals \$2.00 White Chocolate 110 Cals \$2.50 Nutella 270 Cals \$3.50 Whipped Cream 40 Cals \$1.50 Southern Fried Chicken 290 Cals \$7.00 ORIGINAL BELGIAN WAFFLE WITH STRAWBERRY TOPPING



## **BREAKFAST SIDES**

3pcs Peameal Bacon 120 Cals \$6.00 4pcs. Bacon 340 Cals or Turkey Bacon 160 Cals \$5.00 Ham 120 Cals or Sausage 660 Cals \$5.00 Texas Toast or Rye toast with jam 170-200 Cals \$2.50 Homefries 350 Cals \$4.50 Tomatoes 6ncs 20 Cals \$3.00 Grilled Tomatoes 6pcs 75 Cals \$3.00 Hollandaise Sauce 160 Cals \$3.00

> Single Egg 85 Cals \$1.50 1pc Pancake 230 Cals \$4.00



**Taxes Not Included** 

# APPS STARTERS SIDES

**Original Poutine** 

French fries - real cheese curds = gravy. 860 Cals \$8.50

Wimpy's Poutine

French fries - rea