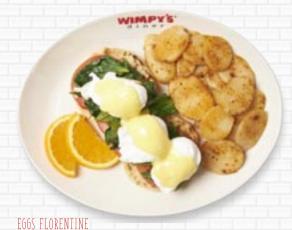

#### **Flashback Combo**

Waffle Trilogy
Belgian waffle = 2 eggs with a choice of:
2pcs bacon 640 Cals = 2pcs sausage 700 Cals = 2pcs ham 525 Cals = 2pcs turkey bacon 550 Cals \$14.97