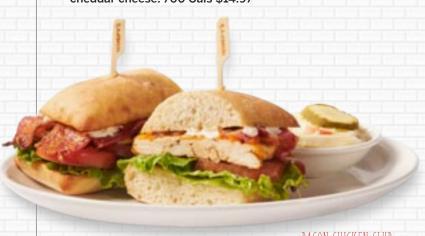

**Crispy Chicken**Southern fried chicken = lettuce = tomatoes = mayo = toasted bun. 475 Cals \$15.97

Chicken Parmesan

Breaded fried chicken = tomato sauce = mozzarella = ciabatta bun. 735 Cals \$17.87

Wimpy's Club

3pcs texas toast • bacon • turkey breast • lettuce • tomatoes. 665 Cals \$18.97

**Original Philly Beef Sandwich** 

Thinly shaved seasoned beef = sautéed onions = sautéed peppers = bbq sauce = mozzarella = toasted bun. 590 Cals \$17.97